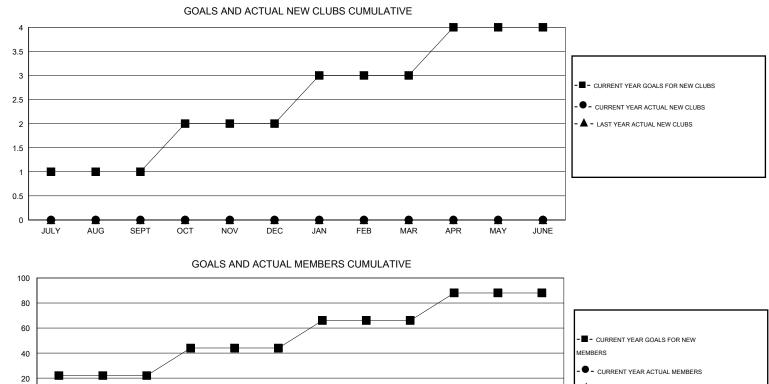

## 

| GMT: JERRY SMITH |                  |                   | LOCATIO          | ON PENNSYL       | VANIA                 |                    |                                     |                    | GMT CA 1         |  |
|------------------|------------------|-------------------|------------------|------------------|-----------------------|--------------------|-------------------------------------|--------------------|------------------|--|
|                  |                  | Clubs             |                  |                  | Members               |                    |                                     |                    |                  |  |
|                  | RESU             | LTS FOR 2014-2015 | i                |                  | RESULTS FOR 2014-2015 |                    |                                     |                    |                  |  |
| QUARTER          | NEW CLUB<br>GOAL | NEW CLUBS         | DROPPED<br>CLUBS | NET<br>GAIN/LOSS | QUARTER               | NEW MEMBER<br>GOAL | CHARTER AND<br>NEW MEMBERS<br>ADDED | DROPPED<br>MEMBERS | NET<br>GAIN/LOSS |  |
| JULY/AUG/SEPT    | 1                | 0                 | 2                | -2               | JULY/AUG/SEPT         | 22                 | 10                                  | 50                 | -40              |  |
| OCT/NOV/DEC      | 1                | 0                 | 0                | 0                | OCT/NOV/DEC           | 22                 | 28                                  | 38                 | -10              |  |
| JAN/FEB/MAR      | 1                | 0                 | 0                | 0                | JAN/FEB/MAR           | 22                 | 11                                  | 9                  | 2                |  |
| APR/MAY/JUNE     | 1                | 0                 | 0                | 0                | APR/MAY/JUNE          | 22                 | 0                                   | 0                  | 0                |  |

- LAST YEAR ACTUAL MEMBERS

-20 -40 Å -60 JULY AUG SEPT OCT NOV FEB APR DEC JAN MAR MAY JUNE 22 CLUBS OF 50 ADDED 1 OR MORE GENDER DISTRIBUTION DROPPED CLUBS: 2 NEW MEMBERS 1,182 (84.73%) MALE 213 (15.27%) FEMALE